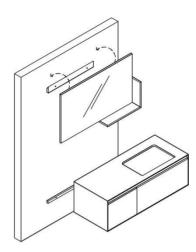

2 Hang the upper unit and sink cabinet.

4. Get the countertop and place it on the cabinet.

1. Carrier is mounted on the wall with specified dimension.

3. Place the cabinet to wall as balanced. Install the iron hanger to the wall and cabinet to make the cabinet fix.

5. Fill up silicon between the bench and wall.

2. Hang the upper unit and sink cabinet.

4. Get the countertop and place it on the cabinet.

1 Carrier is mounted on the wall with specified

3. Place the cabinet to wall as balanced. Install the iron hanger to the wall and cabinet to make the cabinet fix .