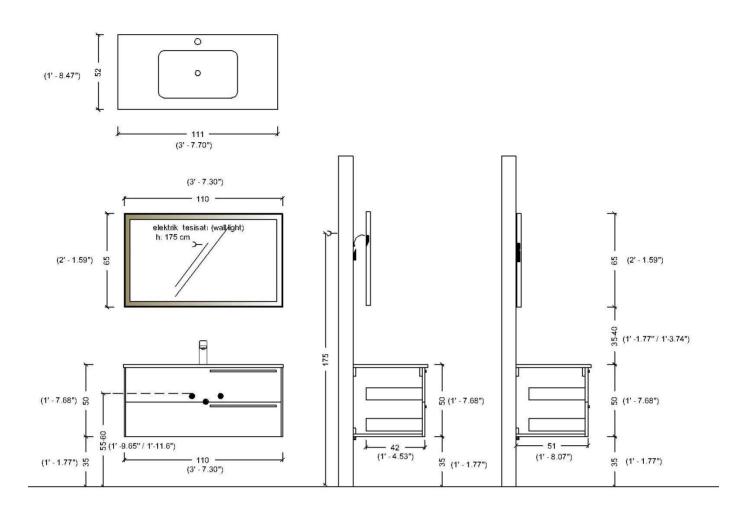

#### STELLA INSTALLATION

2 Hang the upper unit and sink cabinet.

4. Get the countertop and place it on the cabinet.

1. Carrier is mounted on the wall with specified dimension.

3. Place the cabinet to wall as balanced. Install the iron hanger to the wall and cabinet to make the cabinet fix.

5. Fill up silicon between the bench and wall.

2. Hang the upper unit and sink cabinet.

4. Get the countertop and place it on the cabinet.

1 Carrier is mounted on the wall with specified

3. Place the cabinet to wall as balanced. Install the iron hanger to the wall and cabinet to make the cabinet fix .

5. Fill up silicon between the bench and wall.

2. Hang the upper unit and sink cabinet.

4. Get the countertop and place it on the cabinet.

OPACO INSTALLATION CHART

3. Place the cabinet to wall as balanced. Install the iron hanger to the wall and cabinet to make the cabinet fix.

5. Fill up silicon between the bench and wall

2. Hang the upper unit and sink cabinet.

4. Get the countertop and place it on the cabinet.

ANTONIO VALANTI