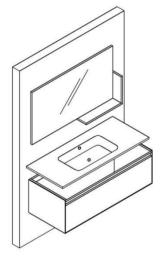

2 Hang the upper unit and sink cabinet.

4. Get the countertop and place it on the cabinet.

1. Carrier is mounted on the wall with specified dimension.

3. Place the cabinet to wall as balanced. Install the iron hanger to the wall and cabinet to make the cabinet fix.

5. Fill up silicon between the bench and wall.

2. Hang the upper unit and sink cabinet.

4. Get the countertop and place it on the cabinet.

1 Carrier is mounted on the wall with specified

3. Place the cabinet to wall as balanced. Install the iron hanger to the wall and cabinet to make the cabinet fix .