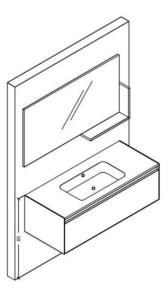

2 Hang the upper unit and sink cabinet.

4. Get the countertop and place it on the cabinet.

1. Carrier is mounted on the wall with specified dimension.

3. Place the cabinet to wall as balanced. Install the iron hanger to the wall and cabinet to make the cabinet fix.

5. Fill up silicon between the bench and wall.

2. Hang the upper unit and sink cabinet.

4. Get the countertop and place it on the cabinet.

1 Carrier is mounted on the wall with specified

3. Place the cabinet to wall as balanced. Install the iron hanger to the wall and cabinet to make the cabinet fix .