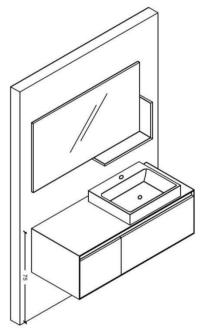

2 Hang the upper unit and sink cabinet.

4. Get the countertop and place it on the cabinet.

1. Carrier is mounted on the wall with specified dimension.

3. Place the cabinet to wall as balanced. Install the iron hanger to the wall and cabinet to make the cabinet fix.

5. Fill up silicon between the bench and wall.

2. Hang the upper unit and sink cabinet.

4. Get the countertop and place it on the cabinet.

1 Carrier is mounted on the wall with specified

3. Place the cabinet to wall as balanced. Install the iron hanger to the wall and cabinet to make the cabinet fix .