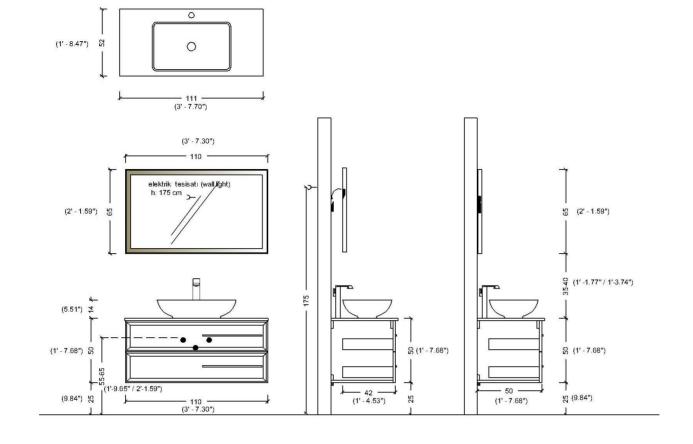

#### STELLA INSTALLATION

2 Hang the upper unit and sink cabinet.

4. Get the countertop and place it on the cabinet.

1. Carrier is mounted on the wall with specified dimension.

3. Place the cabinet to wall as balanced. Install the iron hanger to the wall and cabinet to make the cabinet fix.

5. Fill up silicon between the bench and wall.

2. Hang the upper unit and sink cabinet.

4. Get the countertop and place it on the cabinet.

1 Carrier is mounted on the wall with specified

3. Place the cabinet to wall as balanced. Install the iron hanger to the wall and cabinet to make the cabinet fix .

5. Fill up silicon between the bench and wall.

2. Hang the upper unit and sink cabinet.

4. Get the countertop and place it on the cabinet.

OPACO INSTALLATION CHART

3. Place the cabinet to wall as balanced. Install the iron hanger to the wall and cabinet to make the cabinet fix.

5. Fill up silicon between the bench and wall

2. Hang the upper unit and sink cabinet.

4. Get the countertop and place it on the cabinet.

ANTONIO VALANTI