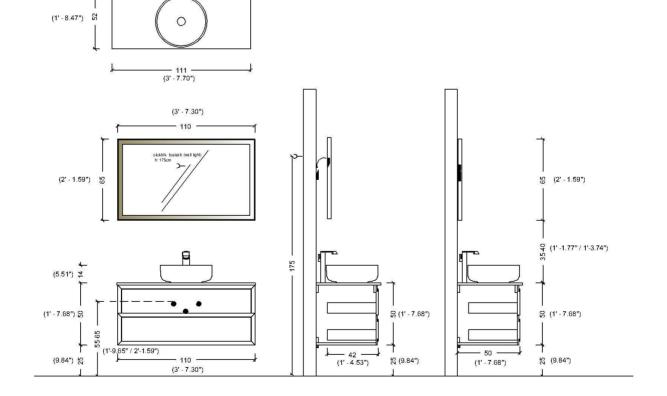

2 Hang the upper unit and sink cabinet.

4. Get the countertop and place it on the cabinet.

1. Carrier is mounted on the wall with specified dimension.

3. Place the cabinet to wall as balanced. Install the iron hanger to the wall and cabinet to make the cabinet fix.

5. Fill up silicon between the bench and wall.

2. Hang the upper unit and sink cabinet.

4. Get the countertop and place it on the cabinet.

1 Carrier is mounted on the wall with specified

3. Place the cabinet to wall as balanced. Install the iron hanger to the wall and cabinet to make the cabinet fix .