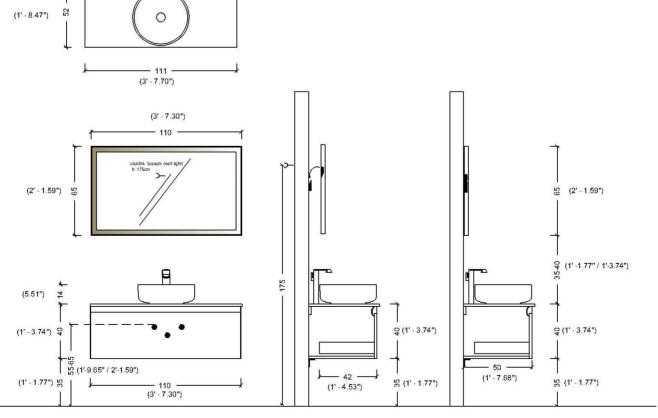

5. Fill up silicon between the bench and wall.

2. Hang the upper unit and sink cabinet.

4. Get the countertop and place it on the cabinet.

OPACO INSTALLATION CHART

3. Place the cabinet to wall as balanced. Install the iron hanger to the wall and cabinet to make the cabinet fix.

5. Fill up silicon between the bench and wall

2. Hang the upper unit and sink cabinet.

4. Get the countertop and place it on the cabinet.

ANTONIO VALANTI