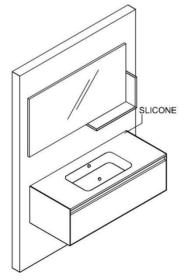

2 Hang the upper unit and sink cabinet.

4. Get the countertop and place it on the cabinet.

1. Carrier is mounted on the wall with specified dimension.

3. Place the cabinet to wall as balanced. Install the iron hanger to the wall and cabinet to make the cabinet fix.

5. Fill up silicon between the bench and wall.

2. Hang the upper unit and sink cabinet.

4. Get the countertop and place it on the cabinet.

1 Carrier is mounted on the wall with specified

3. Place the cabinet to wall as balanced. Install the iron hanger to the wall and cabinet to make the cabinet fix .