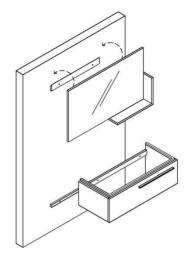

2 Hang the upper unit and sink cabinet.

4. Get the countertop and place it on the cabinet.

1. Carrier is mounted on the wall with specified dimension.

3. Place the cabinet to wall as balanced. Install the iron hanger to the wall and cabinet to make the cabinet fix.

5. Fill up silicon between the bench and wall.

2. Hang the upper unit and sink cabinet.

4. Get the countertop and place it on the cabinet.

1 Carrier is mounted on the wall with specified

3. Place the cabinet to wall as balanced. Install the iron hanger to the wall and cabinet to make the cabinet fix .