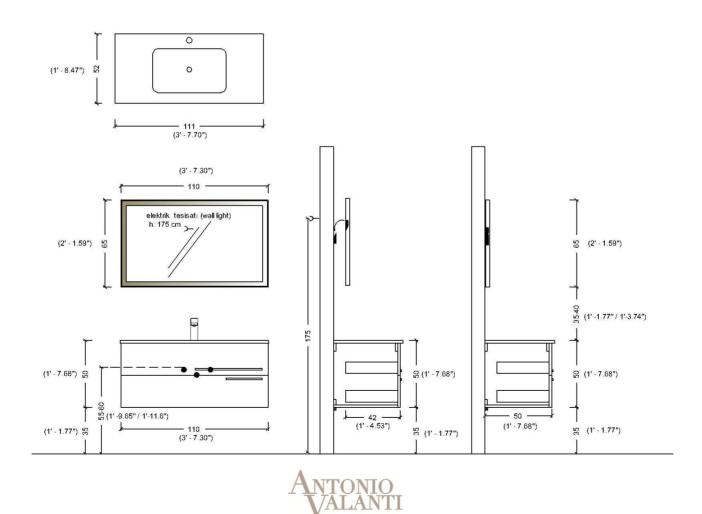

## BOCCIOLO 4 DRAWER INSTALLATION





#### CARO INSTALLATION







#### CUBE INSTALLATION







## DORATO INSTALLATION







# LUCE INSTALLATION







#### STELLA INSTALLATION







## TOLEDO INSTALLATION







1. Carrier is mounted on the wall with specified



3. Place the cabinet to wall as balanced. Install the iron hanger to the wall and cabinet to make the cabinet fix.



5. Fill up silicon between the bench and wall



2 Hang the upper unit and sink cabinet.



4. Get the countertop and place it on the cabinet.





1. Carrier is mounted on the wall with specified dimension.



3. Place the cabinet to wall as balanced. Install the iron hanger to the wall and cabinet to make the cabinet fix.



5. Fill up silicon between the bench and wall.



2. Hang the upper unit and sink cabinet.



4. Get the countertop and place it on the cabinet.