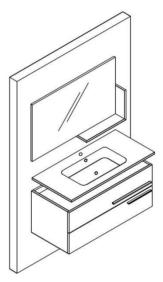

2 Hang the upper unit and sink cabinet.

4. Get the countertop and place it on the cabinet.

1. Carrier is mounted on the wall with specified dimension.

3. Place the cabinet to wall as balanced. Install the iron hanger to the wall and cabinet to make the cabinet fix.

5. Fill up silicon between the bench and wall.

2. Hang the upper unit and sink cabinet.

4. Get the countertop and place it on the cabinet.

1 Carrier is mounted on the wall with specified

3. Place the cabinet to wall as balanced. Install the iron hanger to the wall and cabinet to make the cabinet fix .