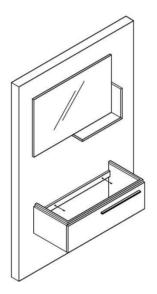

5. Fill up silicon between the bench and wall.

2. Hang the upper unit and sink cabinet.

4. Get the countertop and place it on the cabinet.

1 Carrier is mounted on the wall with specified

3. Place the cabinet to wall as balanced. Install the iron hanger to the wall and cabinet to make the cabinet fix .

5. Fill up silicon between the bench and wall.

2. Hang the upper unit and sink cabinet.

4. Get the countertop and place it on the cabinet.

OPACO INSTALLATION CHART

3. Place the cabinet to wall as balanced. Install the iron hanger to the wall and cabinet to make the cabinet fix.