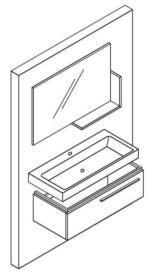

5. Fill up silicon between the bench and wall.

2. Hang the upper unit and sink cabinet.

4. Get the countertop and place it on the cabinet.

1 Carrier is mounted on the wall with specified

3. Place the cabinet to wall as balanced. Install the iron hanger to the wall and cabinet to make the cabinet fix .

5. Fill up silicon between the bench and wall.

2. Hang the upper unit and sink cabinet.

4. Get the countertop and place it on the cabinet.

OPACO INSTALLATION CHART

3. Place the cabinet to wall as balanced. Install the iron hanger to the wall and cabinet to make the cabinet fix.