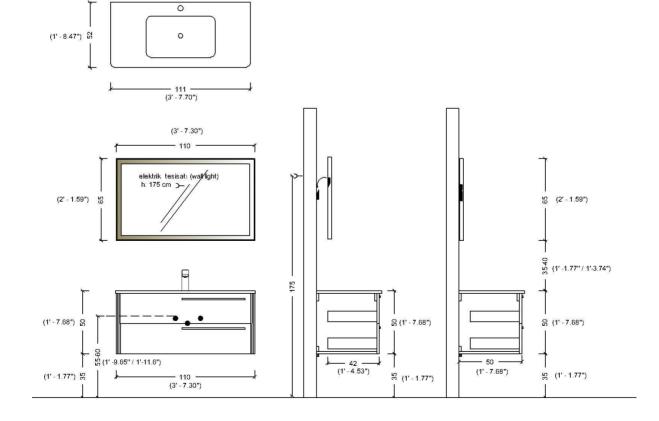

## BOCCIOLO 4 DRAWER INSTALLATION





#### CARO INSTALLATION







#### CUBE INSTALLATION







## DORATO INSTALLATION







# LUCE INSTALLATION







#### STELLA INSTALLATION







## TOLEDO INSTALLATION







1. Carrier is mounted on the wall with specified



3. Place the cabinet to wall as balanced. Install the iron hanger to the wall and cabinet to make the cabinet fix.



5. Fill up silicon between the bench and wall



2 Hang the upper unit and sink cabinet.



4. Get the countertop and place it on the cabinet.





1. Carrier is mounted on the wall with specified dimension.



3. Place the cabinet to wall as balanced. Install the iron hanger to the wall and cabinet to make the cabinet fix.



5. Fill up silicon between the bench and wall.



2. Hang the upper unit and sink cabinet.



4. Get the countertop and place it on the cabinet.







1 Carrier is mounted on the wall with specified



3. Plac