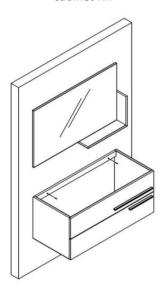

2 Hang the upper unit and sink cabinet.

4. Get the countertop and place it on the cabinet.

1. Carrier is mounted on the wall with specified dimension.

3. Place the cabinet to wall as balanced. Install the iron hanger to the wall and cabinet to make the cabinet fix.

5. Fill up silicon between the bench and wall.

2. Hang the upper unit and sink cabinet.

4. Get the countertop and place it on the cabinet.

1 Carrier is mounted on the wall with specified

3. Place the cabinet to wall as balanced. Install the iron hanger to the wall and cabinet to make the cabinet fix .