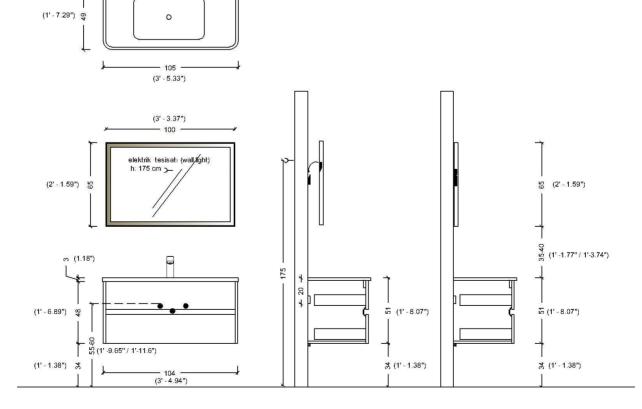

#### STELLA INSTALLATION

2 Hang the upper unit and sink cabinet.

4. Get the countertop and place it on the cabinet.

1. Carrier is mounted on the wall with specified dimension.

3. Place the cabinet to wall as balanced. Install the iron hanger to the wall and cabinet to make the cabinet fix.

5. Fill up silicon between the bench and wall.

2. Hang the upper unit and sink cabinet.

4. Get the countertop and place it on the cabinet.

1 Carrier is mounted on the wall with specified

3. Place the cabinet to wall as balanced. Install the iron hanger to the wall and cabinet to make the cabinet fix .

5. Fill up silicon between the bench and wall.

2. Hang the upper unit and sink cabinet.

4. Get the countertop and place it on the cabinet.

OPACO INSTALLATION CHART

3. Place the cabinet to wall as balanced. Install the iron hanger to the wall and cabinet to make the cabinet fix.

5. Fill up silicon between the bench and wall

2. Hang the upper unit and sink cabinet.

4. Get the countertop and place it on the cabinet.

ANTONIO VALANTI