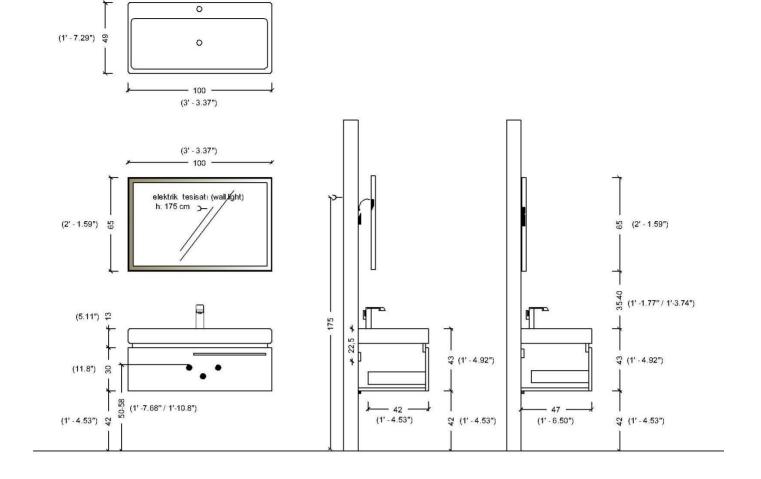

## TOLEDO INSTALLATION

1. Carrier is mounted on the wall with specified

3. Place the cabinet to wall as balanced. Install the iron hanger to the wall and cabinet to make the cabinet fix.

5. Fill up silicon between the bench and wall