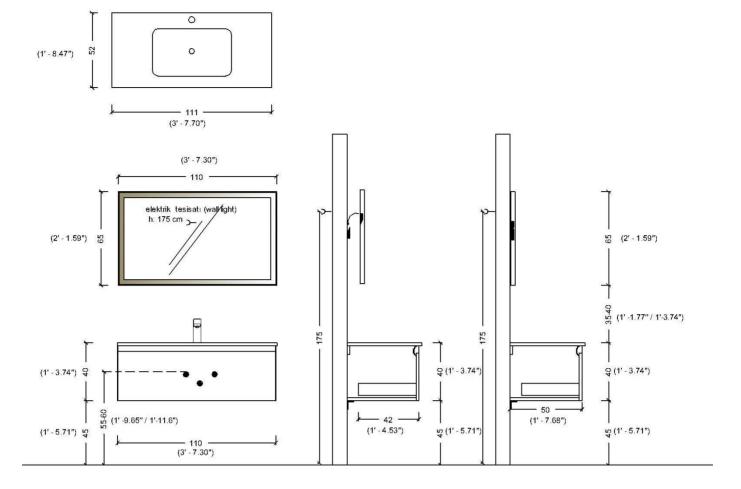

5. Fill up silicon between the bench and wall

2. Hang the upper unit and sink cabinet.

4. Get the countertop and place it on the cabinet.

ANTONIO VALANTI