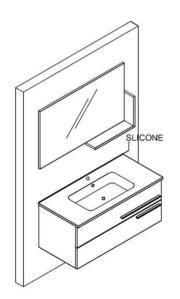

5. Fill up silicon between the bench and wall.

2. Hang the upper unit and sink cabinet.

4. Get the countertop and place it on the cabinet.

1 Carrier is mounted on the wall with specified

3. Place the cabinet to wall as balanced. Install the iron hanger to the wall and cabinet to make the cabinet fix .

5. Fill up silicon between the bench and wall.

2. Hang the upper unit and sink cabinet.

4. Get the countertop and place it on the cabinet.

OPACO INSTALLATION CHART

3. Place the cabinet to wall as balanced. Install the iron hanger to the wall and cabinet to make the cabinet fix.