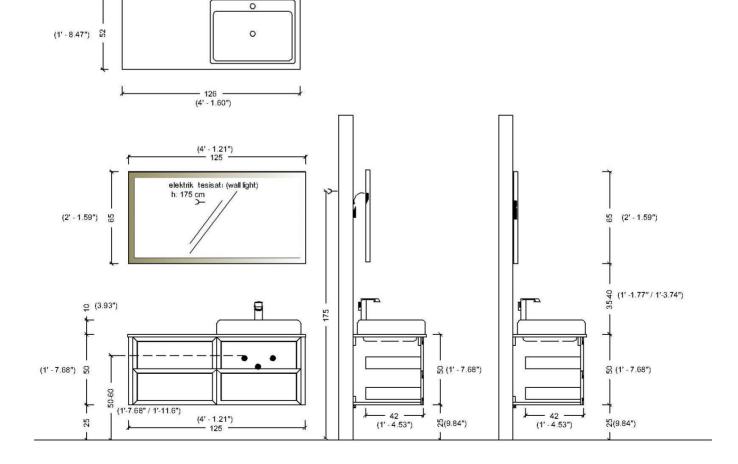

## TOLEDO INSTALLATION

1. Carrier is mounted on the wall with specified

3. Place the cabinet to wall as balanced. Install the iron hanger to the wall and cabinet to make the cabinet fix.

5. Fill up silicon between the bench and wall