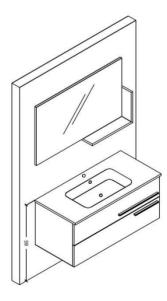

5. Fill up silicon between the bench and wall.

2. Hang the upper unit and sink cabinet.

4. Get the countertop and place it on the cabinet.

OPACO INSTALLATION CHART

3. Place the cabinet to wall as balanced. Install the iron hanger to the wall and cabinet to make the cabinet fix.

5. Fill up silicon between the bench and wall

2. Hang the upper unit and sink cabinet.

4. Get the countertop and place it on the cabinet.

ANTONIO VALANTI