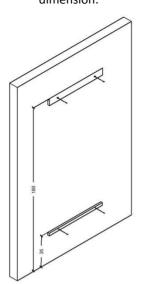

2 Hang the upper unit and sink cabinet.

4. Get the countertop and place it on the cabinet.

1. Carrier is mounted on the wall with specified dimension.

3. Place the cabinet to wall as balanced. Install the iron hanger to the wall and cabinet to make the cabinet fix.