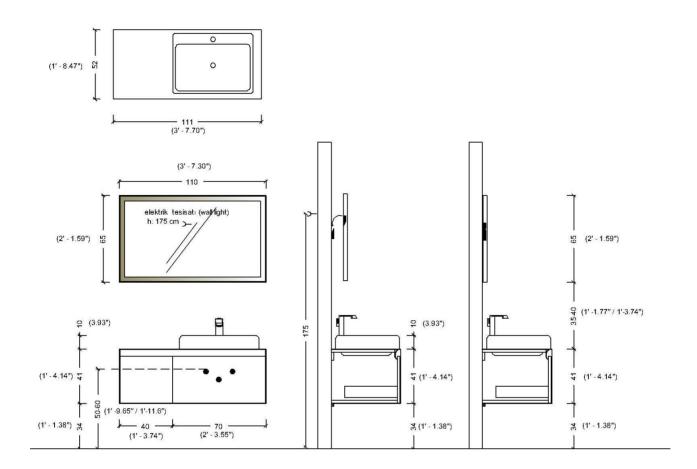

## BOCCIOLO 4 DRAWER INSTALLATION





#### CARO INSTALLATION







#### CUBE INSTALLATION







## DORATO INSTALLATION







# LUCE INSTALLATION







#### STELLA INSTALLATION







## TOLEDO INSTALLATION







1. Carrier is mounted on the wall with specified



3. Place the cabinet to wall as balanced. Install the iron hanger to the wall and cabinet to make the cabinet fix.



5. Fill up silicon between the bench and wall



2 Hang the upper unit and sink cabinet.



4. Get the countertop and place it on the cabinet.





1. Carrier is mounted on the wall with specified dimension.



3. Place the cabinet to wall as balanced. Install the iron hanger to the wall and cabinet to make the cabinet fix.



5. Fill up silicon between the bench and wall.



2. Hang the upper unit and sink cabinet.



4. Get the countertop and