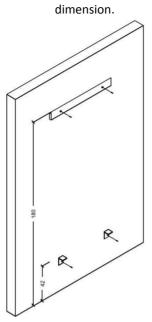

2 Hang the upper unit and sink cabinet.

4. Get the countertop and place it on the cabinet.

1. Carrier is mounted on the wall with specified dimension.

3. Place the cabinet to wall as balanced. Install the iron hanger to the wall and cabinet to make the cabinet fix.

5. Fill up silicon between the bench and wall.

2. Hang the upper unit and sink cabinet.

4. Get the countertop and place it on the cabinet.

1 Carrier is mounted on the wall with specified

3. Place the cabinet to wall as balanced. Install the iron hanger to the wall and cabinet to make the cabinet fix .