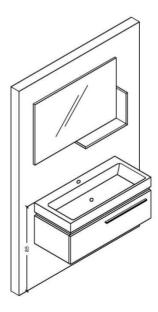

5. Fill up silicon between the bench and wall.

2. Hang the upper unit and sink cabinet.

4. Get the countertop and place it on the cabinet.

OPACO INSTALLATION CHART

3. Place the cabinet to wall as balanced. Install the iron hanger to the wall and cabinet to make the cabinet fix.

5. Fill up silicon between the bench and wall

2. Hang the upper unit and sink cabinet.

4. Get the countertop and place it on the cabinet.

ANTONIO VALANTI