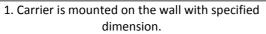

2 Hang the upper unit and sink cabinet.

4. Get the countertop and place it on the cabinet.

1. Carrier is mounted on the wall with specified dimension.

3. Place the cabinet to wall as balanced. Install the iron hanger to the wall and cabinet to make the cabinet fix.

5. Fill up silicon between the bench and wall.

2. Hang the upper unit and sink cabinet.

4. Get the countertop and place it on the cabinet.

1 Carrier is mounted on the wall with specified

3. Place the cabinet to wall as balanced. Install the iron hanger to the wall and cabinet to make the cabinet fix .