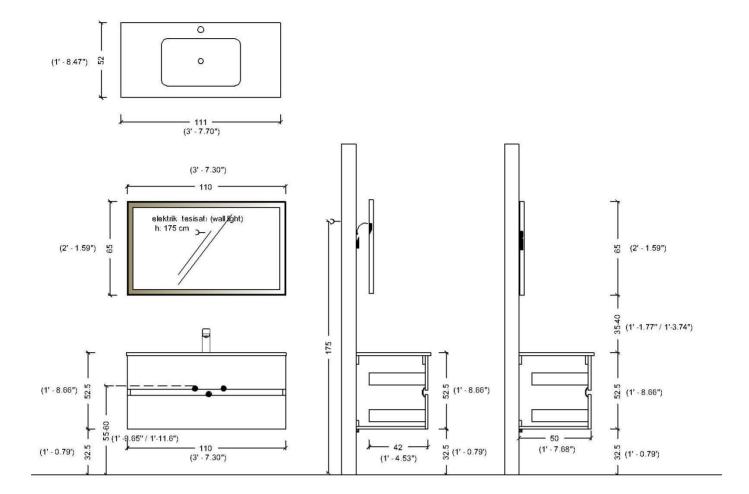

## BOCCIOLO 4 DRAWER INSTALLATION





#### CARO INSTALLATION







#### CUBE INSTALLATION







## DORATO INSTALLATION







# LUCE INSTALLATION







#### STELLA INSTALLATION







## TOLEDO INSTALLATION







1. Carrier is mounted on the wall with specified



3. Place the cabinet to wall as balanced. Install the iron hanger to the wall and cabinet to make the cabinet fix.



5. Fill up silicon between the bench and wall



2 Hang the upper unit and sink cabinet.



4. Get the countertop and place it on the cabinet.





1. Carrier is mounted on the wall with specified dimension.



3. Place the cabinet to wall as balanced. Install the iron hanger to the wall and cabinet to make the cabinet fix.



5. Fill up silicon between the bench and wall.



2. Hang the upper unit and sink cabinet.



4. Get the countertop and place it on the cabinet.







1 Carrier is mounted on the wall with specified



3. Place the cabinet to wall a