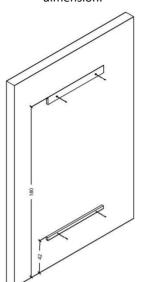

2 Hang the upper unit and sink cabinet.

4. Get the countertop and place it on the cabinet.

1. Carrier is mounted on the wall with specified dimension.

3. Place the cabinet to wall as balanced. Install the iron hanger to the wall and cabinet to make the cabinet fix.

5. Fill up silicon between the bench and wall.

2. Hang the upper unit and sink cabinet.

4. Get the countertop and place it on the cabinet.

1 Carrier is mounted on the wall with specified

3. Place the cabinet to wall as balanced. Install the iron hanger to the wall and cabinet to make the cabinet fix .