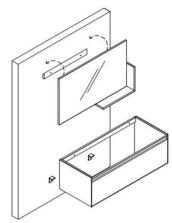

2 Hang the upper unit and sink cabinet.

4. Get the countertop and place it on the cabinet.

1. Carrier is mounted on the wall with specified dimension.

3. Place the cabinet to wall as balanced. Install the iron hanger to the wall and cabinet to make the cabinet fix.

5. Fill up silicon between the bench and wall.

2. Hang the upper unit and sink cabinet.

4. Get the countertop and place it on the cabinet.

1 Carrier is mounted on the wall with specified

3. Place the cabinet to wall as balanced. Install the iron hanger to the wall and cabinet to make the cabinet fix .