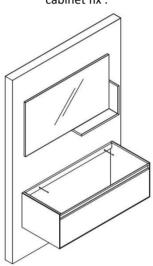

5. Fill up silicon between the bench and wall.

2. Hang the upper unit and sink cabinet.

4. Get the countertop and place it on the cabinet.

OPACO INSTALLATION CHART

3. Place the cabinet to wall as balanced. Install the iron hanger to the wall and cabinet to make the cabinet fix.

5. Fill up silicon between the bench and wall

2. Hang the upper unit and sink cabinet.

4. Get the countertop and place it on the cabinet.

ANTONIO VALANTI