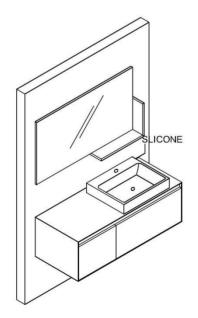

2 Hang the upper unit and sink cabinet.

4. Get the countertop and place it on the cabinet.

1. Carrier is mounted on the wall with specified dimension.

3. Place the cabinet to wall as balanced. Install the iron hanger to the wall and cabinet to make the cabinet fix.

5. Fill up silicon between the bench and wall.

2. Hang the upper unit and sink cabinet.

4. Get the countertop and place it on the cabinet.

1 Carrier is mounted on the wall with specified

3. Place the cabinet to wall as balanced. Install the iron hanger to the wall and cabinet to make the cabinet fix .

5. Fill up silicon between the bench and wall.

2. Hang the upper unit and sink cabinet.

4. Get the countertop and place it on the cabinet.

OPACO INSTALLATION CHART

3. Place the cabinet to wall as balanced. Install the iron hanger to the wall and cabinet to make the cabinet fix.

5. Fill up silicon between the bench and wall

2. Hang the upper unit and sink cabinet.

4. Get the countertop and place it on the cabinet.

ANTONIO VALANTI