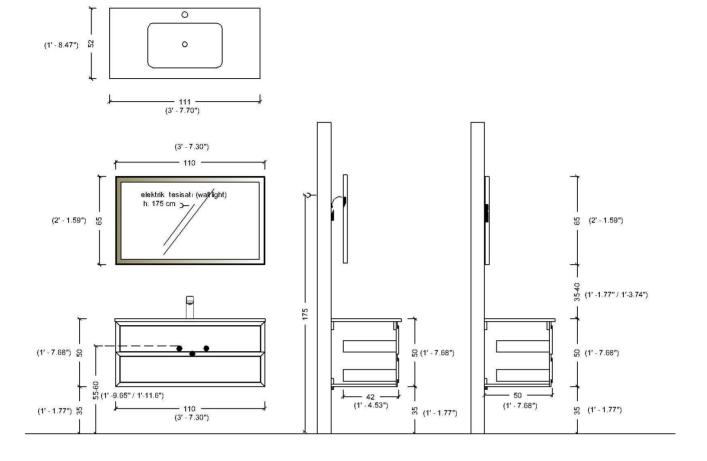

5. Fill up silicon between the bench and wall.

2. Hang the upper unit and sink cabinet.

4. Get the countertop and place it on the cabinet.

1 Carrier is mounted on the wall with specified

3. Place the cabinet to wall as balanced. Install the iron hanger to the wall and cabinet to make the cabinet fix .

5. Fill up silicon between the bench and wall.

2. Hang the upper unit and sink cabinet.

4. Get the countertop and place it on the cabinet.

OPACO INSTALLATION CHART

3. Place the cabinet to wall as balanced. Install the iron hanger to the wall and cabinet to make the cabinet fix.