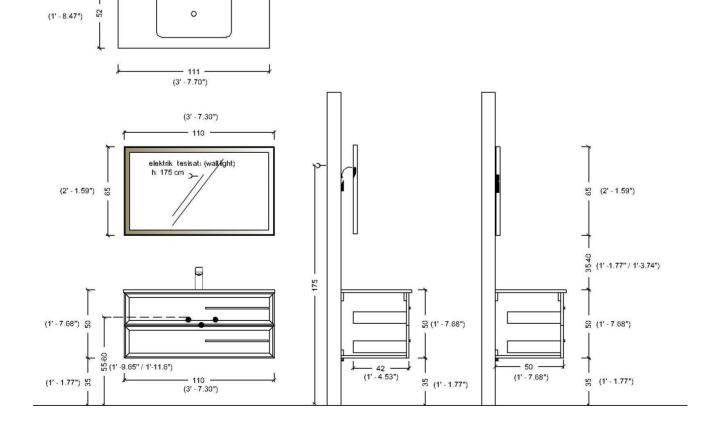

## BOCCIOLO 4 DRAWER INSTALLATION





#### CARO INSTALLATION







#### CUBE INSTALLATION







## DORATO INSTALLATION







# LUCE INSTALLATION







#### STELLA INSTALLATION







## TOLEDO INSTALLATION







1. Carrier is mounted on the wall with specified



3. Place the cabinet to wall as balanced. Install the iron hanger to the wall and cabinet to make the cabinet fix.



5. Fill up silicon between the bench and wall



2 Hang the upper unit and sink cabinet.



4. Get the countertop and place it on the cabinet.





1. Carrier is mounted on the wall with specified dimension.



3. Place the cabinet to wall as balanced. Install the iron hanger to the wall and cabinet to make the cabinet fix.



5. Fill up silicon between the bench and wall.



2. Hang the upper unit and sink cabinet.



4. Get the countertop and place it on the cabinet.







1 Carrier is mounted on the wall with specified



3. Place the cabinet to wall as ba