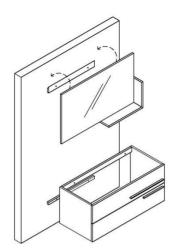

5. Fill up silicon between the bench and wall.

2. Hang the upper unit and sink cabinet.

4. Get the countertop and place it on the cabinet.

OPACO INSTALLATION CHART

3. Place the cabinet to wall as balanced. Install the iron hanger to the wall and cabinet to make the cabinet fix.

5. Fill up silicon between the bench and wall

2. Hang the upper unit and sink cabinet.

4. Get the countertop and place it on the cabinet.

ANTONIO VALANTI