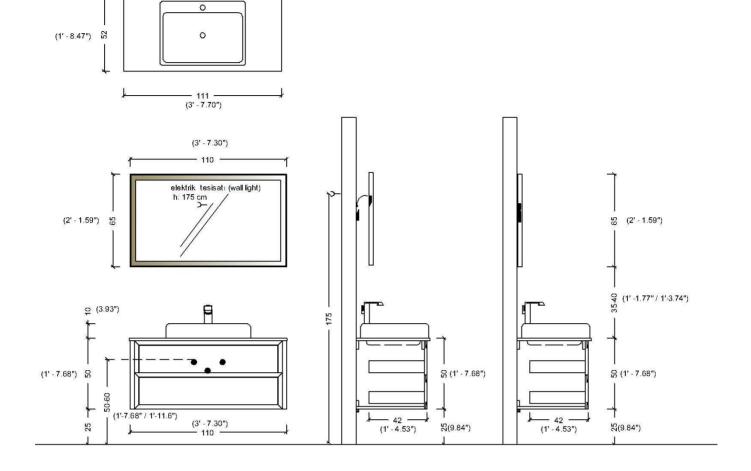

## BOCCIOLO 4 DRAWER INSTALLATION





#### CARO INSTALLATION







#### CUBE INSTALLATION







## DORATO INSTALLATION







# LUCE INSTALLATION







#### STELLA INSTALLATION







## TOLEDO INSTALLATION







1. Carrier is mounted on the wall with specified



3. Place the cabinet to wall as balanced. Install the iron hanger to the wall and cabinet to make the cabinet fix.



5. Fill up silicon between the bench and wall



2 Hang the upper unit and sink cabinet.



4. Get the countertop and place it on the cabinet.





1. Carrier is mounted on the wall with specified dimension.



3. Place the cabinet to wall as balanced. Install the iron hanger to the wall and cabinet to make the cabinet fix.



5. Fill up silicon between the bench and wall.



2. Hang the upper unit and sink cabinet.



4. Get the countertop an