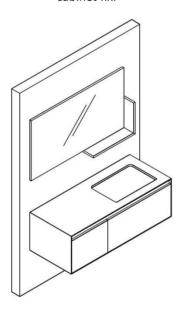

2 Hang the upper unit and sink cabinet.

4. Get the countertop and place it on the cabinet.

1. Carrier is mounted on the wall with specified dimension.

3. Place the cabinet to wall as balanced. Install the iron hanger to the wall and cabinet to make the cabinet fix.

5. Fill up silicon between the bench and wall.

2. Hang the upper unit and sink cabinet.

4. Get the countertop and place it on the cabinet.

1 Carrier is mounted on the wall with specified

3. Place the cabinet to wall as balanced. Install the iron hanger to the wall and cabinet to make the cabinet fix .